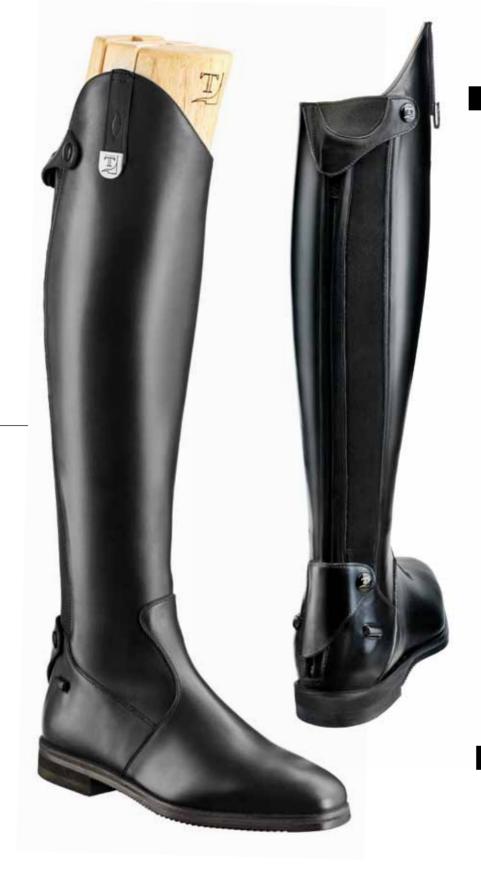

Careful precision and attention to detail to reinvent key pieces and pay homage to classic models, symbols of the equestrian allure.

Everytime collection embodies contemporary style and elevate traditional lines to modern beauty. Galileo, sophisticated stitched toe-cap and front elastic laces, laws of motion and the principles of mechanics applied; Leonardo dress boot, the pursuit of essential elegance, to enhance purity of design; Sofia delicate figure ties the knot between fashion and sport.