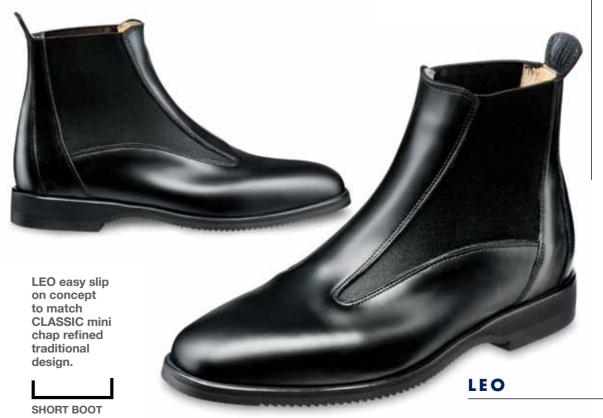

Careful precision and attention to detail to reinvent key pieces and pay homage to classic models, symbols of the equestrian allure.

Everytime collection embodies contemporary style and elevate traditional lines to modern beauty. Galileo, sophisticated stitched toe-cap and front elastic laces, laws of motion and the principles of mechanics applied; Leonardo dress boot, the pursuit of essential elegance, to enhance purity of design; Sofia delicate figure ties the knot between fashion and sport.

#### SHORT BOOT