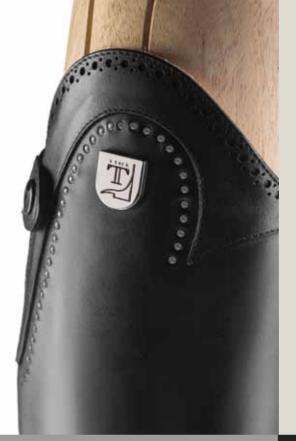

# EVERYTIME

COLLECTION

Hand placed crystals profile, an immaculate contour that seduces with its brightness, it gently bows following the precious boot silhouette.

PROFILE

DRO

Drop shaped hand placed crystal design, an aristocratic interpretation contouring the iconic silver tag to celebrate noble taste.

T shaped hand placed crystal design.

Enchanting asymmetrical representation of the brand trademark, shining like a gem, like our values and commitment to beautiful things.

T TOP

Hand placed crystal design. Eternal romance, clear statement of what is loved the most, the bond that connects you to an exclusive universe, yours.