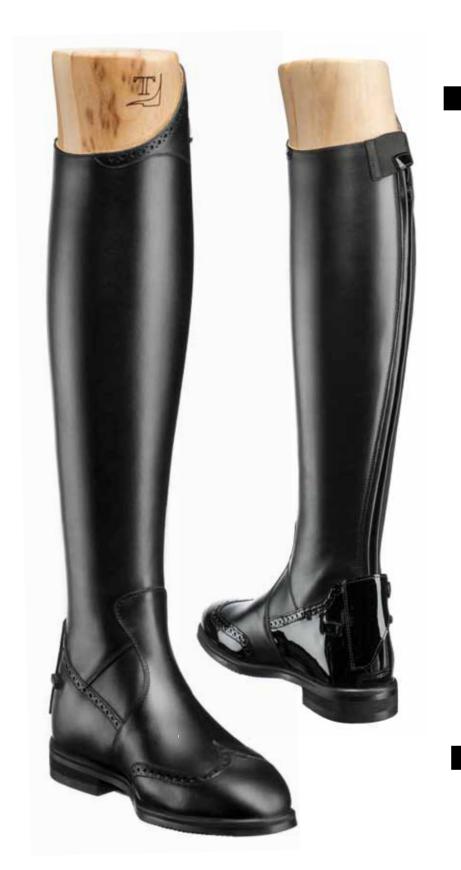

Dedicated to the urban rider, who requires custom fit and distinctive details. A wanderer, direct and forward thinking individual, like a biker, moving comfortably whenever and wherever, feeling forever free. Tucci Harley riding boots go beyond the freedom of movement and undergo into style deconstruction.

TOP DETAILS

The muscular inspiration becomes the strongmotif creatively revised, reflecting a dynamic attitude. Thanks to a body-conscious approach and innovative design, Franco Tucci brought a myth into our contemporary lifestyle. The hidden snap concept guarantees a secure closure.

BACK DETAILS

SHORT BOOT

The biker boot padding evolves, form and function combined. Conceived to provide extra comfort in high stress points it interacts with the bodylines, this is how Harley footwear delivers in terms of both style and functionality.