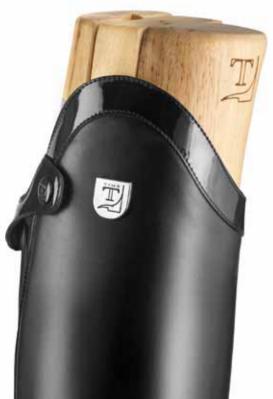

Careful precision and attention to detail to reinvent key pieces and pay homage to classic models, symbols of the equestrian allure.

Everytime collection embodies contemporary style and elevate traditional lines to modern beauty. Galileo, sophisticated stitched toe-cap and front elastic laces, laws of motion and the principles of mechanics applied; Leonardo dress boot, the pursuit of essential elegance, to enhance purity of design; Sofia delicate figure ties the knot between fashion and sport.

DETAILS

S O F I A

Dedicated to glamour, to women who want to be unique, bright and exclusive. Sofia was conceived to be special, it has curvy, feminine lines and is ready to sparkle with the crystals personalizations available on Franco Tucci Everytime collection.