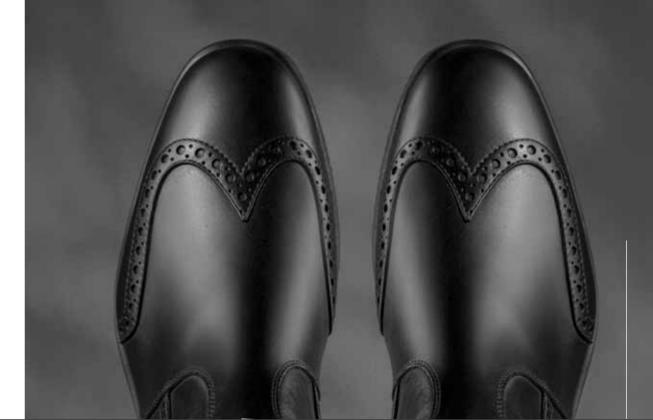

Careful precision and attention to detail to reinvent key pieces and pay homage to classic models, symbols of the equestrian allure.

Everytime collection embodies contemporary style and elevate traditional lines to modern beauty. Galileo, sophisticated stitched toe-cap and front elastic laces, laws of motion and the principles of mechanics applied; Leonardo dress boot, the pursuit of essential elegance, to enhance purity of design; Sofia delicate figure ties the knot between fashion and sport.

#### SHORT BOOT

with leather details

with punched leather

with punched patent

with punched leather details

with patent leather details

with punched patent