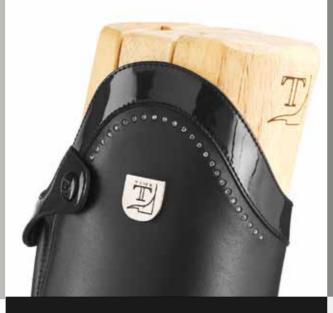

Careful precision and attention to detail to reinvent key pieces and pay homage to classic models, symbols of the equestrian allure.

Everytime collection embodies contemporary style and elevate traditional lines to modern beauty. Galileo, sophisticated stitched toe-cap and front elastic laces, laws of motion and the principles of mechanics applied; Leonardo dress boot, the pursuit of essential elegance, to enhance purity of design; Sofia delicate figure ties the knot between fashion and sport.

DETAILS

S O F I A

Dedicated to glamour, to women who want to be unique, bright and exclusive. Sofia was conceived to be special, it has curvy, feminine lines and is ready to sparkle with the crystals personalizations available on Franco Tucci Everytime collection.