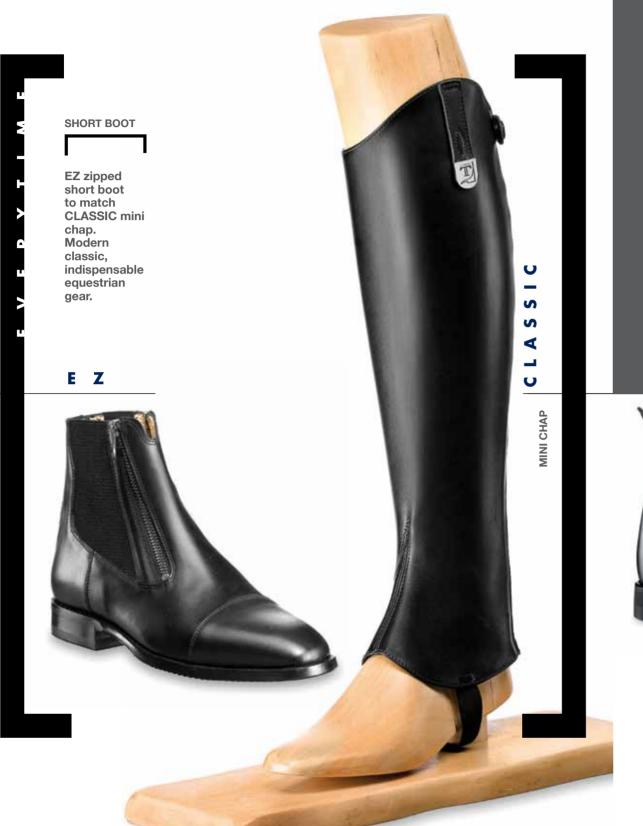

#### SHORT BOOT

Call it allure, a tribute to class and sophistication. Marilyn collection is timeless. The sumptuous elegance and sexy silhouette tease and charm, embodying the irresistible combination of impulsive innocence, strength and independence of modern women.

Careful precision and attention to detail to reinvent key pieces and pay homage to classic models, symbols of the equestrian allure.

Everytime collection embodies contemporary style and elevate traditional lines to modern beauty. Galileo, sophisticated stitched toe-cap and front elastic laces, laws of motion and the principles of mechanics applied; Leonardo dress boot, the pursuit of essential elegance, to enhance purity of design; Sofia delicate figure ties the knot between fashion and sport.

#### MINI CHAP

#### SHORT BOOT

with leather details

with punched leather

with punched patent

with punched leather details

with patent leather details

with punched patent