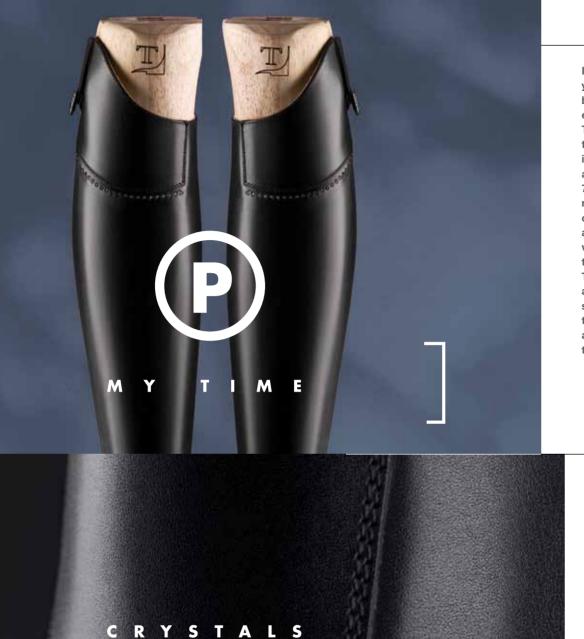

#### CRYSTALS

fo

# EVERYTIME

COLLECTION

Hand placed crystals profile, an immaculate contour that seduces with its brightness, it gently bows following the precious boot silhouette.

PROFILE

DRO

Drop shaped hand placed crystal design, an aristocratic interpretation contouring the iconic silver tag to celebrate noble taste.