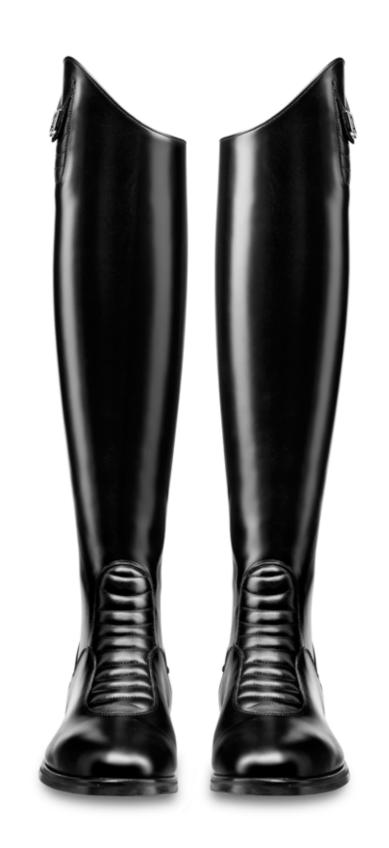

Careful precision and attention to detail to reinvent key pieces and pay homage to classic models, symbols of the equestrian allure.

Everytime collection embodies contemporary style and elevate traditional lines to modern beauty. Galileo, sophisticated stitched toe-cap and front elastic laces, laws of motion and the principles of mechanics applied; Leonardo dress boot, the pursuit of essential elegance, to enhance purity of design; Sofia delicate figure ties the knot between fashion and sport.

Key equestrian equipment manufactured as extension of the rider, able to maximize performances, featuring modern design matched to traditional equestrian style to ensure perfect look and exceptional comfort while you can enjoy what you love doing the most.