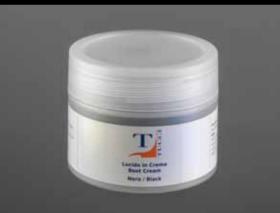

## BOOT CREAM

ndispensable to maintain the ideal moist and proper eather elasticity and to maximize wear resistance, is provides surface protection to guarantee longer lasting peauty of the boot.

### BELT Available in 2 different heights 3 or 3,5 cm

ACCESSORIES

SPUR STRAP Available in 5 colors

**BOOT CREAM** Available in 5 colors