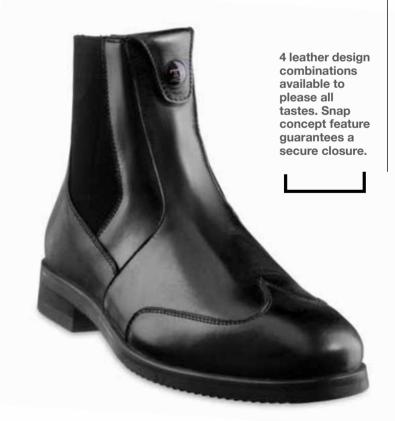

Dedicated to the urban rider, who requires custom fit and distinctive details. A wanderer, direct and forward thinking individual, like a biker, moving comfortably whenever and wherever, feeling forever free. Tucci Harley riding boots go beyond the freedom of movement and undergo into style deconstruction.

TOP DETAILS

The muscular inspiration becomes the strongmotif creatively revised, reflecting a dynamic attitude. Thanks to a body-conscious approach and innovative design, Franco Tucci brought a myth into our contemporary lifestyle. The hidden snap concept guarantees a secure closure.