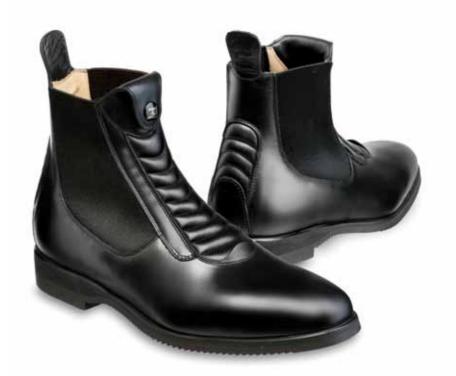

Dedicated to the urban rider, who requires custom fit and distinctive details. A wanderer, direct and forward thinking individual, like a biker, moving comfortably whenever and wherever, feeling forever free. Tucci Harley riding boots go beyond the freedom of movement and undergo into style deconstruction.

TOP DETAILS

The muscular inspiration becomes the strongmotif creatively revised, reflecting a dynamic attitude. Thanks to a body-conscious approach and innovative design, Franco Tucci brought a myth into our contemporary lifestyle. The hidden snap concept guarantees a secure closure.

BACK DETAILS

SHORT BOOT

The biker boot padding evolves, form and function combined. Conceived to provide extra comfort in high stress points it interacts with the bodylines, this is how Harley footwear delivers in terms of both style and functionality.