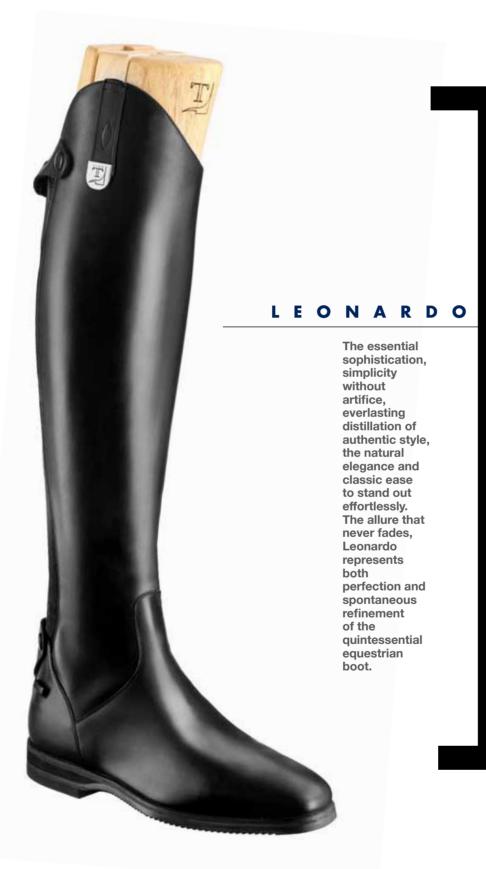

Careful precision and attention to detail to reinvent key pieces and pay homage to classic models, symbols of the equestrian allure.

Everytime collection embodies contemporary style and elevate traditional lines to modern beauty. Galileo, sophisticated stitched toe-cap and front elastic laces, laws of motion and the principles of mechanics applied; Leonardo dress boot, the pursuit of essential elegance, to enhance purity of design; Sofia delicate figure ties the knot between fashion and sport.