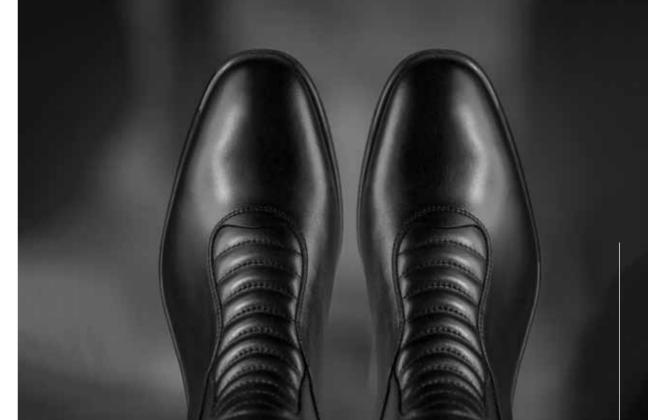

BACK DETAILS

SHORT BOOT

The biker boot padding evolves, form and function combined. Conceived to provide extra comfort in high stress points it interacts with the bodylines, this is how Harley footwear delivers in terms of both style and functionality.