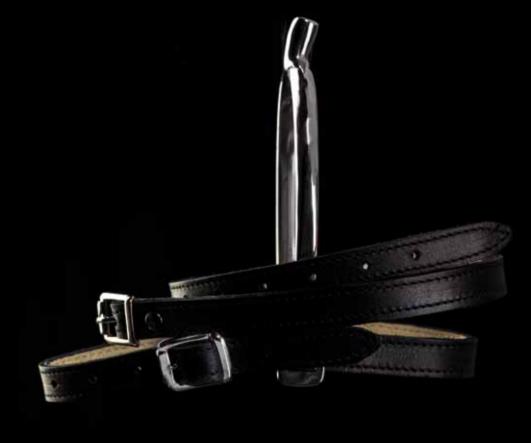

#### SPUR STRAP

An essential piece of equipment, an elegant statement. Each spur strap is made of full-grain leather, durable and practical, beautifully hand-crafted in Italy.

The need to feel you belong to the equestrian world, its uniqueness, state it in every moment. It is all about the details, with our exclusive belt line.

### BELT Available in 2 different heights 3 or 3,5 cm

ACCESSORIES

SPUR STRAP Available in 5 colors

**BOOT CREAM** Available in 5 colors