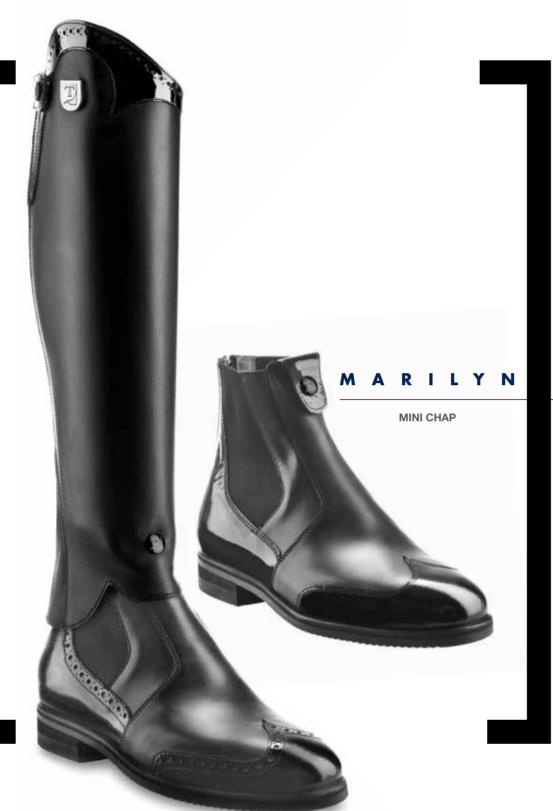

#### SHORT BOOT

Call it allure, a tribute to class and sophistication. Marilyn collection is timeless. The sumptuous elegance and sexy silhouette tease and charm, embodying the irresistible combination of impulsive innocence, strength and independence of modern women.

#### MARILYN

The most feminine model loves a touch of sparkle. The beautiful hand placed crystals highlight the rounded top with a delicate statement.

WAVE

Beautiful wave top, devoted to tradition, to quintessential equestrian style and contemporary allure cleverly matched. Available in leather with whip holder or bare patent leather. Crystal insert profile also available.

#### MARILYN

#### MINI CHAP