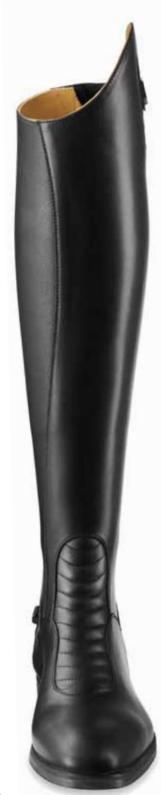

Careful precision and attention to detail to reinvent key pieces and pay homage to classic models, symbols of the equestrian allure.

Everytime collection embodies contemporary style and elevate traditional lines to modern beauty. Galileo, sophisticated stitched toe-cap and front elastic laces, laws of motion and the principles of mechanics applied; Leonardo dress boot, the pursuit of essential elegance, to enhance purity of design; Sofia delicate figure ties the knot between fashion and sport.

# EVERYTIME

COLLECTION

Hand placed crystals profile, an immaculate contour that seduces with its brightness, it gently bows following the precious boot silhouette.

PROFILE

DRO

Drop shaped hand placed crystal design, an aristocratic interpretation contouring the iconic silver tag to celebrate noble taste.