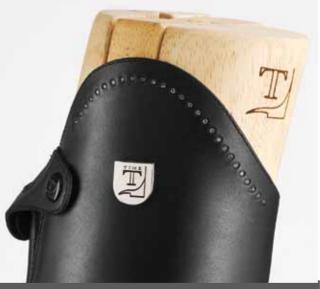

# EVERYTIME

COLLECTION

Hand placed crystals profile, an immaculate contour that seduces with its brightness, it gently bows following the precious boot silhouette.

PROFILE

DRO

Drop shaped hand placed crystal design, an aristocratic interpretation contouring the iconic silver tag to celebrate noble taste.

T shaped hand placed crystal design.

Enchanting asymmetrical representation of the brand trademark, shining like a gem, like our values and commitment to beautiful things.

T TOP

Hand placed crystal design. Eternal romance, clear statement of what is loved the most, the bond that connects you to an exclusive universe, yours.