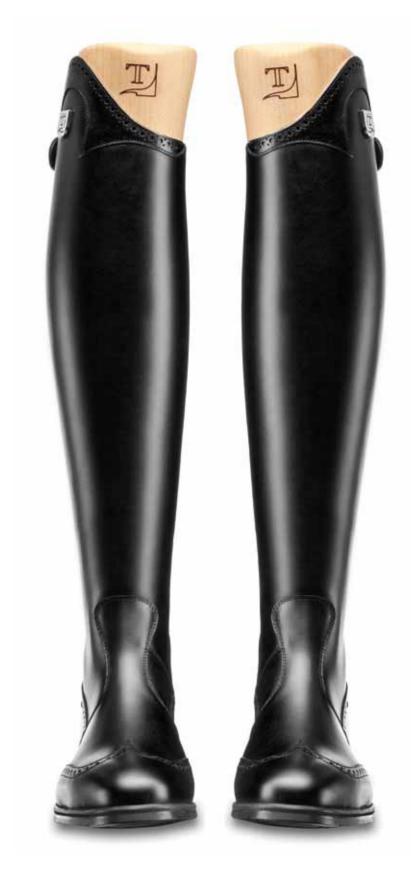

Careful precision and attention to detail to reinvent key pieces and pay homage to classic models, symbols of the equestrian allure.

Everytime collection embodies contemporary style and elevate traditional lines to modern beauty. Galileo, sophisticated stitched toe-cap and front elastic laces, laws of motion and the principles of mechanics applied; Leonardo dress boot, the pursuit of essential elegance, to enhance purity of design; Sofia delicate figure ties the knot between fashion and sport.

Key equestrian equipment manufactured as extension of the rider, able to maximize performances, featuring modern design matched to traditional equestrian style to ensure perfect look and exceptional comfort while you can enjoy what you love doing the most.

Selected full-grain Italian leather, craftsmanship, expertise to guarantee indisputable quality standards combined to Franco Tucci outstanding commitment to create impeccable results, every time.

Innovation at your feet, go beyond your expectations. The T-Grip awarded technology increases grip and adherence by 70%. The ultimate riding equipment created for the athlete always willing to achieve top results. T-grip ensures accuracy and a secure grip while the glamorous aesthetics remain the same.