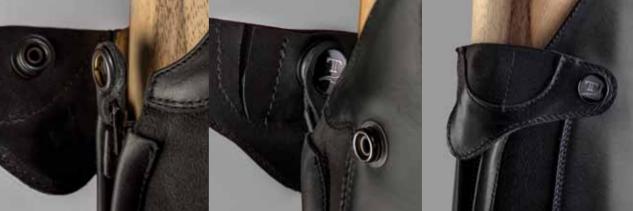

TOP DETAILS

The muscular inspiration becomes the strongmotif creatively revised, reflecting a dynamic attitude. Thanks to a body-conscious approach and innovative design, Franco Tucci brought a myth into our contemporary lifestyle. The hidden snap concept guarantees a secure closure.

BACK DETAILS

SHORT BOOT

The biker boot padding evolves, form and function combined. Conceived to provide extra comfort in high stress points it interacts with the bodylines, this is how Harley footwear delivers in terms of both style and functionality.