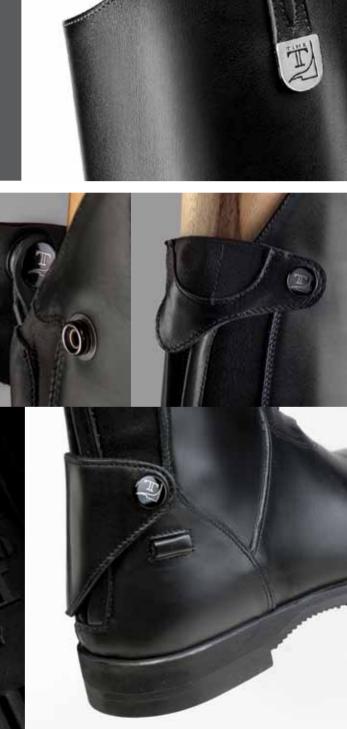

Careful precision and attention to detail to reinvent key pieces and pay homage to classic models, symbols of the equestrian allure.

Everytime collection embodies contemporary style and elevate traditional lines to modern beauty. Galileo, sophisticated stitched toe-cap and front elastic laces, laws of motion and the principles of mechanics applied; Leonardo dress boot, the pursuit of essential elegance, to enhance purity of design; Sofia delicate figure ties the knot between fashion and sport.