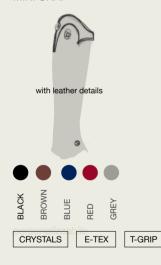

#### SHORT BOOT

with leather details

with punched leather

with punched patent

with punched leather details

with patent leather details

with punched patent