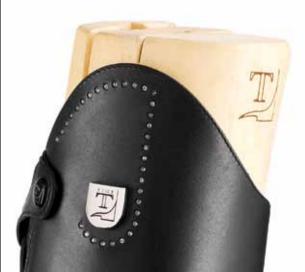

BACK DETAILS

SHORT BOOT

The biker boot padding evolves, form and function combined. Conceived to provide extra comfort in high stress points it interacts with the bodylines, this is how Harley footwear delivers in terms of both style and functionality.

Selected full-grain Italian leather, craftsmanship, expertise to guarantee indisputable quality standards combined to Franco Tucci outstanding commitment to create impeccable results, every time.

Innovation at your feet, go beyond your expectations. The T-Grip awarded technology increases grip and adherence by 70%. The ultimate riding equipment created for the athlete always willing to achieve top results. T-grip ensures accuracy and a secure grip while the glamorous aesthetics remain the same.