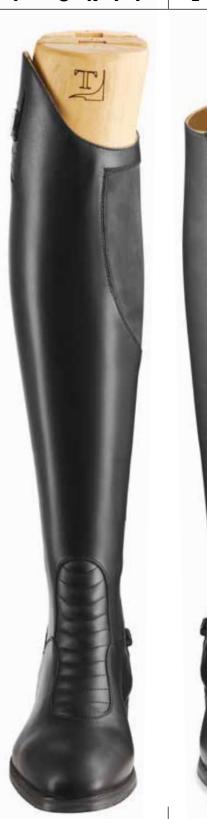

Careful precision and attention to detail to reinvent key pieces and pay homage to classic models, symbols of the equestrian allure.

Everytime collection embodies contemporary style and elevate traditional lines to modern beauty. Galileo, sophisticated stitched toe-cap and front elastic laces, laws of motion and the principles of mechanics applied; Leonardo dress boot, the pursuit of essential elegance, to enhance purity of design; Sofia delicate figure ties the knot between fashion and sport.

# EVERYTIME

COLLECTION

Hand placed crystals profile, an immaculate contour that seduces with its brightness, it gently bows following the precious boot silhouette.

PROFILE

DRO

Drop shaped hand placed crystal design, an aristocratic interpretation contouring the iconic silver tag to celebrate noble taste.