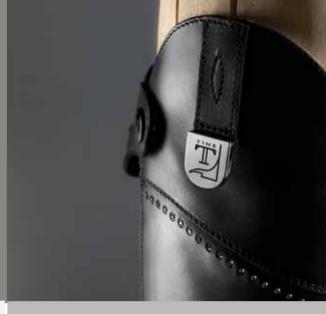

# EVERYTIME

COLLECTION

Hand placed crystals profile, an immaculate contour that seduces with its brightness, it gently bows following the precious boot silhouette.

PROFILE

DRO

Drop shaped hand placed crystal design, an aristocratic interpretation contouring the iconic silver tag to celebrate noble taste.

T shaped hand placed crystal design.

Enchanting asymmetrical representation of the brand trademark, shining like a gem, like our values and commitment to beautiful things.

T TOP

Hand placed crystal design. Eternal romance, clear statement of what is loved the most, the bond that connects you to an exclusive universe, yours.