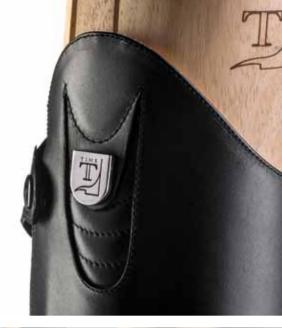

TOP DETAILS

The muscular inspiration becomes the strongmotif creatively revised, reflecting a dynamic attitude. Thanks to a body-conscious approach and innovative design, Franco Tucci brought a myth into our contemporary lifestyle. The hidden snap concept guarantees a secure closure.

BACK DETAILS

SHORT BOOT

The biker boot padding evolves, form and function combined. Conceived to provide extra comfort in high stress points it interacts with the bodylines, this is how Harley footwear delivers in terms of both style and functionality.