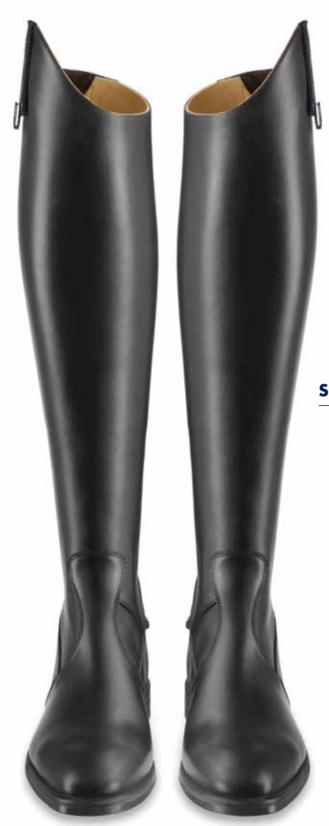

Careful precision and attention to detail to reinvent key pieces and pay homage to classic models, symbols of the equestrian allure.

Everytime collection embodies contemporary style and elevate traditional lines to modern beauty. Galileo, sophisticated stitched toe-cap and front elastic laces, laws of motion and the principles of mechanics applied; Leonardo dress boot, the pursuit of essential elegance, to enhance purity of design; Sofia delicate figure ties the knot between fashion and sport.