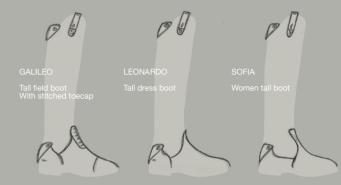

Careful precision and attention to detail to reinvent key pieces and pay homage to classic models, symbols of the equestrian allure.

Everytime collection embodies contemporary style and elevate traditional lines to modern beauty. Galileo, sophisticated stitched toe-cap and front elastic laces, laws of motion and the principles of mechanics applied; Leonardo dress boot, the pursuit of essential elegance, to enhance purity of design; Sofia delicate figure ties the knot between fashion and sport.

DETAILS

S O F I A

Dedicated to glamour, to women who want to be unique, bright and exclusive. Sofia was conceived to be special, it has curvy, feminine lines and is ready to sparkle with the crystals personalizations available on Franco Tucci Everytime collection.