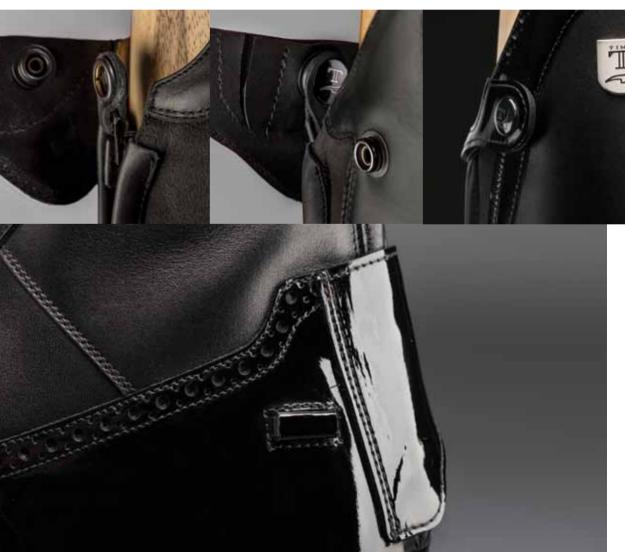

Dedicated to the urban rider, who requires custom fit and distinctive details. A wanderer, direct and forward thinking individual, like a biker, moving comfortably whenever and wherever, feeling forever free. Tucci Harley riding boots go beyond the freedom of movement and undergo into style deconstruction.

TOP DETAILS

The muscular inspiration becomes the strongmotif creatively revised, reflecting a dynamic attitude. Thanks to a body-conscious approach and innovative design, Franco Tucci brought a myth into our contemporary lifestyle. The hidden snap concept guarantees a secure closure.

BACK DETAILS

SHORT BOOT

The biker boot padding evolves, form and function combined. Conceived to provide extra comfort in high stress points it interacts with the bodylines, this is how Harley footwear delivers in terms of both style and functionality.