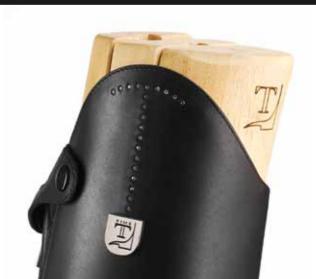

# EVERYTIME

COLLECTION

Hand placed crystals profile, an immaculate contour that seduces with its brightness, it gently bows following the precious boot silhouette.

PROFILE

DRO

Drop shaped hand placed crystal design, an aristocratic interpretation contouring the iconic silver tag to celebrate noble taste.

T shaped hand placed crystal design.

Enchanting asymmetrical representation of the brand trademark, shining like a gem, like our values and commitment to beautiful things.

T TOP

Hand placed crystal design. Eternal romance, clear statement of what is loved the most, the bond that connects you to an exclusive universe, yours.