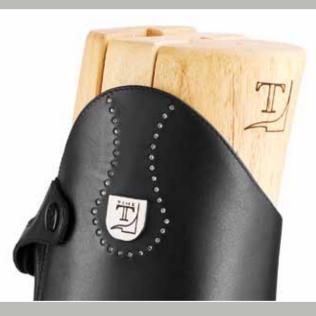

# EVERYTIME

COLLECTION

Hand placed crystals profile, an immaculate contour that seduces with its brightness, it gently bows following the precious boot silhouette.

PROFILE

DRO

Drop shaped hand placed crystal design, an aristocratic interpretation contouring the iconic silver tag to celebrate noble taste.

T shaped hand placed crystal design.

Enchanting asymmetrical representation of the brand trademark, shining like a gem, like our values and commitment to beautiful things.

T TOP

Hand placed crystal design. Eternal romance, clear statement of what is loved the most, the bond that connects you to an exclusive universe, yours.