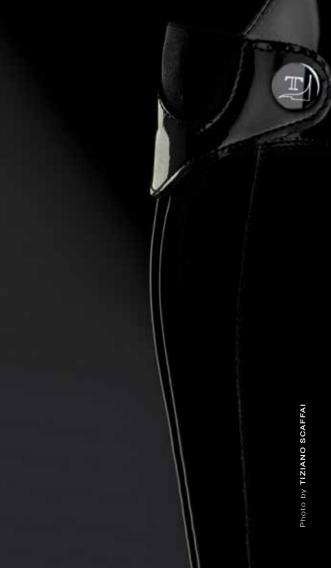

#### SHORT BOOT

Call it allure, a tribute to class and sophistication. Marilyn collection is timeless. The sumptuous elegance and sexy silhouette tease and charm, embodying the irresistible combination of impulsive innocence, strength and independence of modern women.

#### MARILYN

The most feminine model loves a touch of sparkle. The beautiful hand placed crystals highlight the rounded top with a delicate statement.

WAVE

Beautiful wave top, devoted to tradition, to quintessential equestrian style and contemporary allure cleverly matched. Available in leather with whip holder or bare patent leather. Crystal insert profile also available.

BORDER

Patent leather border seamed to highlight the elegant top line; beauty of the contrasts, it creates a unique rhythm that bonds together the suppleness of the boot leather with the radiant patent detail. Simplicity is the ultimate sophistication.