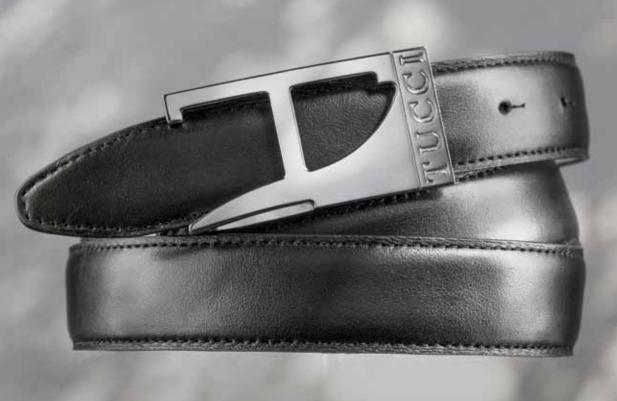

#### SPUR STRAP

An essential piece of equipment, an elegant statement. Each spur strap is made of full-grain leather, durable and practical, beautifully hand-crafted in Italy.

The need to feel you belong to the equestrian world, its uniqueness, state it in every moment. It is all about the details, with our exclusive belt line.

### BELT Available in 2 different heights 3 or 3,5 cm

ACCESSORIES

SPUR STRAP Available in 5 colors

**BOOT CREAM** Available in 5 colors