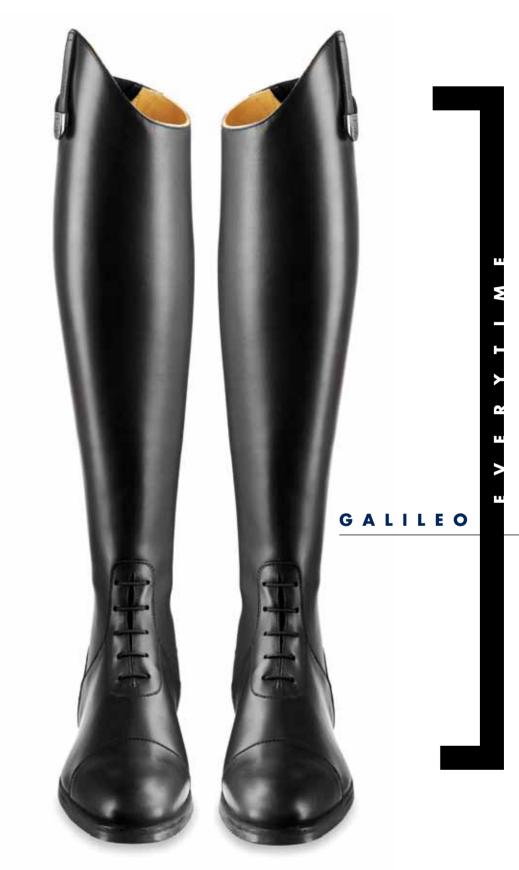

Careful precision and attention to detail to reinvent key pieces and pay homage to classic models, symbols of the equestrian allure.

Everytime collection embodies contemporary style and elevate traditional lines to modern beauty. Galileo, sophisticated stitched toe-cap and front elastic laces, laws of motion and the principles of mechanics applied; Leonardo dress boot, the pursuit of essential elegance, to enhance purity of design; Sofia delicate figure ties the knot between fashion and sport.